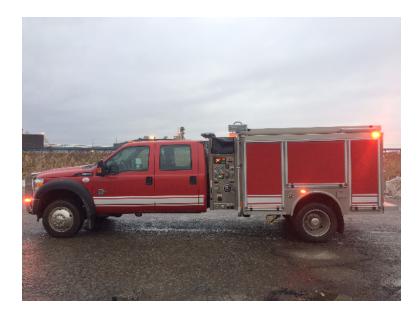

## 2017 Ford F-550 Mini Pumper

- O 2017 Ford F-550 Mini Pumper
- Ford 6.7L Diesel Engine
- O 400 Gallon Tank
- Additional equipment not included with purchase unless otherwise listed. Mileage readings may not be real-time and should be confirmed.
- F-550 Ford Chassis
- Automatic Transmission
- O TurboFoam

- O Seating for 4; 2 SCBA seats
- O Hale 1500 GPM Side-Mount Pump
- 0

Brindlee Mountain Fire Apparatus is one of the world's largest used fire truck sales and service companies. Based just outside of Huntsville, Alabama, the company has forty-five full-time personnel occupying over 12,000 square feet. Our mechanics, all of whom are EVT certified, perform pump tests, general repairs, preventative maintenance, and body, collision, and paint work on over 500 used fire trucks every year. Visit us online at www.firetruckmall.com