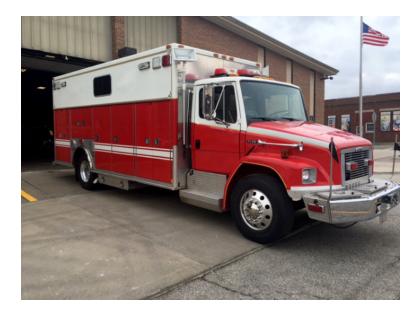

## 2001 Medtec Freightliner Rescue

- 2001 Medtec Freightliner Rescue
- Medtec Fire Body
- 0
- Air Conditioning
- Additional equipment not included with purchase unless otherwise listed.
- FL80 Freightliner Chassis
- O Cummins C8.3 300 HP Diesel Engine
- 20KW PTO Generator
- O Engine Hours: 765
- O Hurst Power Unit

- O Seating for 2;
- Allison MD3060 Automatic Transmission
- Electric Reels
- O Mileage: 23,059

Brindlee Mountain Fire Apparatus is one of the world's largest used fire truck sales and service companies. Based just outside of Huntsville, Alabama, the company has forty-five full-time personnel occupying over 12,000 square feet. Our mechanics, all of whom are EVT certified, perform pump tests, general repairs, preventative maintenance, and body, collision, and paint work on over 500 used fire trucks every year. Visit us online at www.firetruckmall.com