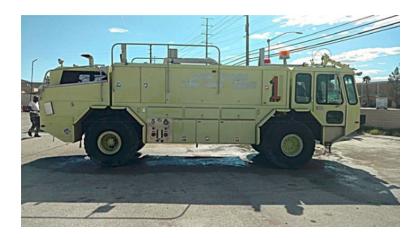

## 1984 E-One Titan ARFF 4x4

- O 1984 E-One Titan ARFF 4x4
- O Detroit Diesel Engine
- O Onan 3KW Generator

- O Titan III 4x4 E-One Chassis
- O Allison Automatic Transmission
- Additional equipment not included with purchase unless otherwise listed. Mileage readings may not be real-time and should be confirmed.
- O Seating for 4;
- 0
- Water Cannon
  Under Truck Nozzle
  Foam Turret
  Water Tank
  Foam Tank
  Manufacturer Manual
  Manufacturer Wiring Diagrams