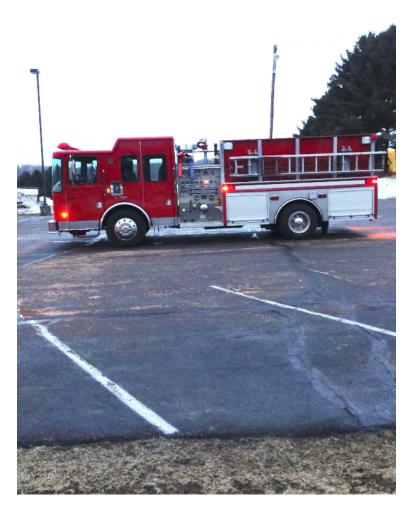

## 2000 4 Guys HME Pumper

- O 2000 4 Guys HME Pumper
- O 330 HP Diesel Engine
- O Hale 1250 GPM Side-Mount Pump
- O Driver's Side Suction: 1 2.5" & 1 6"
- 0
- O Automatic Tire Chains

O Automatic Transmission

**O HME Chassis** 

- O 1000 Gallon Tank
- O Officer's Side Discharge: 1 2.5" & 1 4"
- O Crosslays/Speedlays: 2 1.5"
- O Mileage: 13,700

- O Seating for 6; 5 SCBA seats
- O Jacobs Engine Brake
- O Driver's Side Discharges: 2 2.5"
- O Officer's Side Suction: 1 6"
- O Air Conditioning
- Additional equipment not included with purchase unless otherwise listed.