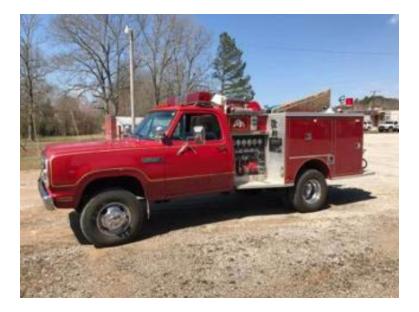

## 1979 Dodge Power Wagon 4x4

- O 1979 Dodge Power Wagon 4x4
- O Gas Engine
- O Rear Discharges: (2)
- O Air Conditioning

- Power Wagon 400 Dodge Chassis
  Automatic Transmission
  Booster Reel
- O Mileage: 24,817

Contact Us

Office : 256.776.7786 Email : sales@firetruckmall.com Website: www.firetruckmall.com

15410 US Highway 231, Union Grove, AL 35175 Stock #: 09301 Price: Sold and Delivered

- O Seating for 2;
- 0
- O Electric Reels
- Additional equipment not included with purchase unless otherwise listed. Mileage readings may not be real-time and should be confirmed.