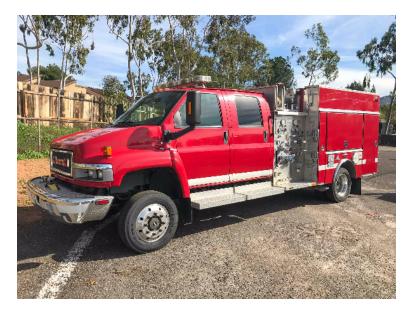

## 2008 Ferrara GMC 4x4 Wildland Unit

- O 2008 Ferrara GMC 4x4 Wildland Unit
- O Extended Front Bumper
- O 300 Gallon Polypropylene Tank
- O Driver's Side Discharges: 1 2.5",
- O Rear Discharges: 1 2.5"
- Additional equipment not included with purchase unless otherwise listed.
- O GVWR: 19,500

- 5500 GMC Chassis
   Diesel Engine
- O Foam Pro Foam System
- O Driver's Side Suction: 1 2.5", 1 4", 1 1.5" direct tank fill
- O 1 1" Booster Reel
- O Length: 26' 0"

- Seating for 4; 3 SCBA seats
  Hale 200 GPM Side-Mount Pump
  20 Gallon Foam Cell
  Mileage: 24,507
- O Height: Truck Height: 8' 2"