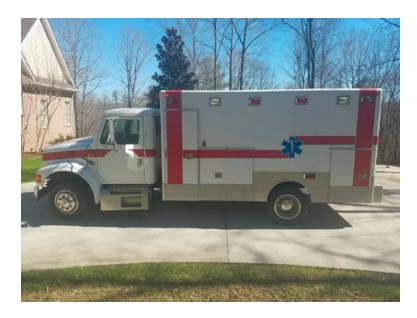

## 1998 International Ambulance

- → 1998 International Ambulance
- O 2 Ton Chassis Separate from Cab
- Automatic Transmission
- Air Conditioning
- O Length: 23'

- O 4700 LP International Chassis
- O Interior in Great Shape!
- O V8
- O Mileage: 25,700
- O Height: Truck Height: 72'

- O Seating for 2;
- O Diesel Engine
- 0
- Additional equipment not included with purchase unless otherwise listed.

Brindlee Mountain Fire Apparatus is one of the world's largest used fire truck sales and service companies. Based just outside of Huntsville, Alabama, the company has forty-five full-time personnel occupying over 12,000 square feet. Our mechanics, all of whom are EVT certified, perform pump tests, general repairs, preventative maintenance, and body, collision, and paint work on over 500 used fire trucks every year. Visit us online at www.firetruckmall.com