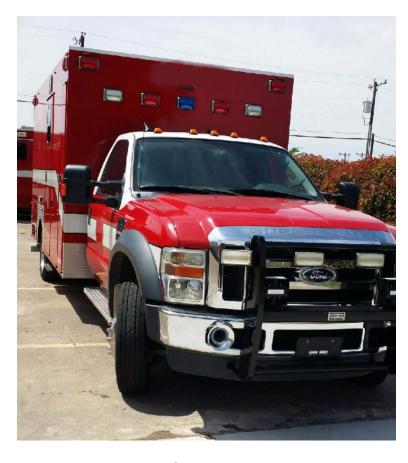

## 2009 Ford F-450 Super Duty Type I Ambulance

- 2009 Ford F-450 Super Duty Type I Ambulance
- Ford Diesel Engine
- O Mileage: 84,498

- F-450 Ford Chassis
- Ford Automatic Transmission
- Additional equipment not included with purchase unless otherwise listed. Mileage readings may not be real-time and should be confirmed.
- Ambulance Box in Excellent Condition
- Onan Generator
- O Power Stryker