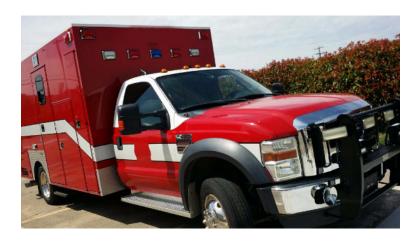

## 2007 Ford F-450 Super Duty Type 1 Ambulance

- 2007 Ford F-450 Super Duty Type 1 Ambulance
- O Ford Diesel Engine
- O Mileage: 77,660

- O F-450 Ford Chassis
- Ford Automatic Transmission
- Additional equipment not included with purchase unless otherwise listed. Mileage readings may not be real-time and should be confirmed.
- Ambulance Box in Excellent Condition
- Onan Generator
- O Power Stryker