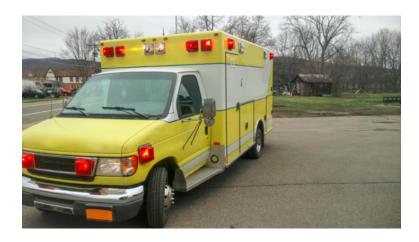

## 2003 Ford F-450 Ambulance

Additional equipment not included with

purchase unless otherwise listed. Mileage readings may not be real-time and should

O 2003 Ford F-450 Ambulance

○ F-450 Ford Chassis

Ford Automatic Transmission

O Turbo

O Length: 22' 2"

○ Ford Powerstroke 7.3L Diesel Engine

O Mileage: 48,105

O Height: Truck Height: 8' 11"

be confirmed.

O GVWR: 14,050

O Wheelbase: 158"