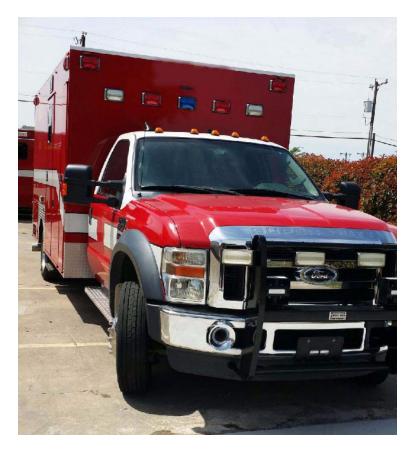

## 2008 Ford F-450 Super Duty Type 1 Ambulance

- 2008 Ford F-450 Super Duty Type 1 Ambulance
- O Ford Automatic Transmission
- O F-450 Ford Chassis
- O Mileage: 76,516

O Ford Diesel Engine

 Additional equipment not included with purchase unless otherwise listed. Mileage readings may not be real-time and should be confirmed.