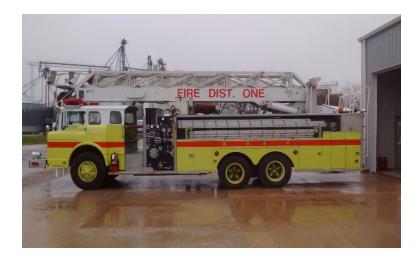

## 1975 Ford LTI 65' Quint

O 1975 Ford LTI 65' Quint

O Detroit 8.2L Engine

O 300 Gallon Tank

O Length: 35' 6"

Ford Chassis

O Allison MT 643 Automatic Transmission

→ 4.5KW Generator

O Height: Truck Height: 11' 6"

O Last Aerial Certification: 09/2016

 Barton American 1000 GPM Side-Mount Pump

• Additional equipment not included with purchase unless otherwise listed.

 1000 GPM Akron Elec. Controlled Master Stream