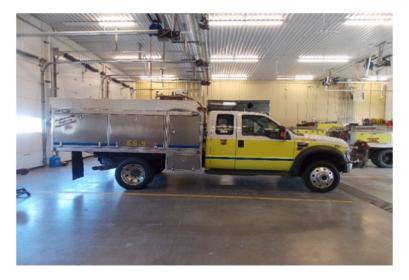

## 2008 Ford F-550 Brush Truck with CAFS

O 2008 Ford F-550 Brush Truck with CAFS

- O 20 Gallon Foam Cell
- Additional equipment not included with purchase unless otherwise listed. Mileage readings may not be real-time and should be confirmed.
- O F-550 XLT Ford Chassis
- O Pump Hours: 285
- O 100ft x 1" Hose Reel

Contact Us

Office : 256.776.7786 Email : sales@firetruckmall.com Website: www.firetruckmall.com

15410 US Highway 231, Union Grove, AL 35175 Stock #: 09246 Price: Sold and Delivered

O Mileage: 30,724

O 300 Gallon Polypropylene Tank