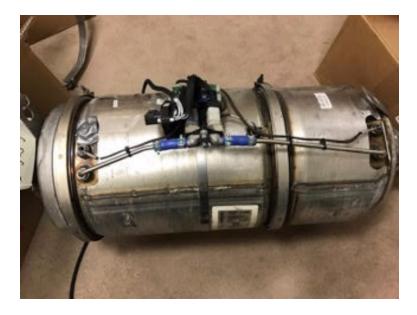

## **Diesel Particulate Filter**

O Diesel Particulate Filter

O etc. Chassis

Contact Us

Office : 256.776.7786 Email : sales@firetruckmall.com Website: www.firetruckmall.com

15410 US Highway 231, Union Grove, AL 35175 Stock #: 09221 Price: Sold and Delivered

• Additional equipment not included with purchase unless otherwise listed.

 Removed from a 2016 Pierce. Item is in good working condition
Compatible with a Detroit DD13

Brindlee Mountain Fire Apparatus is one of the world's largest used fire truck sales and service companies. Based just outside of Huntsville, Alabama, the company has forty-five full-time personnel occupying over 12,000 square feet. Our mechanics, all of whom are EVT certified, perform pump tests, general repairs, preventative maintenance, and body, collision, and paint work on over 500 used fire trucks every year. Visit us online at www.firetruckmall.com