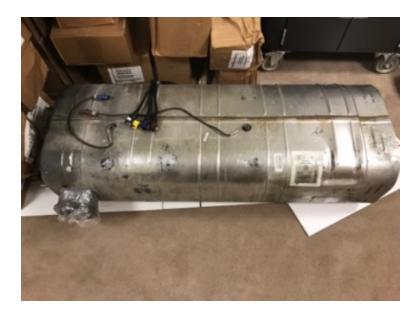

## Selective Catalytic Reducer

- O Selective Catalytic Reducer
- O etc. Chassis

 Additional equipment not included with purchase unless otherwise listed.

Brindlee Mountain Fire Apparatus is one of the world's largest used fire truck sales and service companies. Based just outside of Huntsville, Alabama, the company has forty-five full-time personnel occupying over 12,000 square feet. Our mechanics, all of whom are EVT certified, perform pump tests, general repairs, preventative maintenance, and body, collision, and paint work on over 500 used fire trucks every year. Visit us online at www.firetruckmall.com