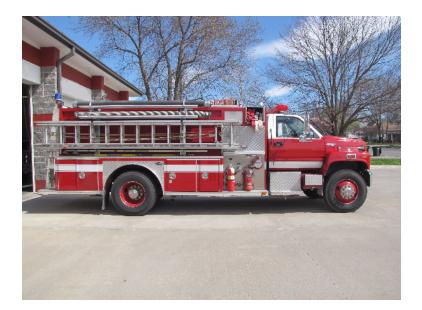

## 1992 E-One GMC TopKick Pumper Tanker

O 1992 E-One GMC TopKick Pumper Tanker O etc. Chassis

Contact Us

Office : 256.776.7786 Email : sales@firetruckmall.com Website: www.firetruckmall.com

15410 US Highway 231, Union Grove, AL 35175 Stock #: 09202 Price: Sold and Delivered