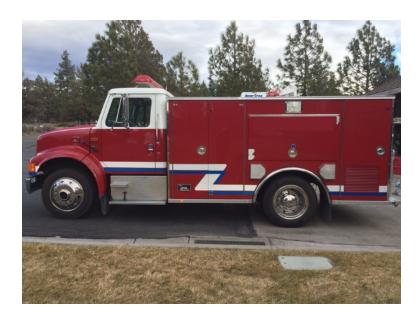

## 1996 International Rescue

- O 1996 International Rescue
- O
- O Mileage: 20,000

- 4700 International Chassis
- O Honda 6KW Gas Generator
- Additional equipment not included with purchase unless otherwise listed. Mileage readings may not be real-time and should be confirmed.
- O Seating for 3;
- O Electric Reels