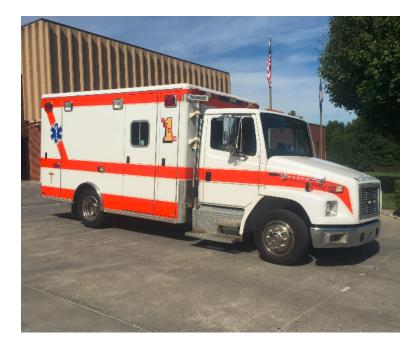

## 1999 Horton Freightliner Ambulance

- O 1999 Horton Freightliner Ambulance
- O Cummins 8.3L 230 HP Diesel Engine
- Additional equipment not included with purchase unless otherwise listed.
- O FL50 Freightliner Chassis
- O Allison Automatic Transmission
- Jico Oxygen Lift
  Air Horns
  Back-up Camera
  Air Bag Dump System

## Contact Us

Office : 256.776.7786 Email : sales@firetruckmall.com Website: www.firetruckmall.com

15410 US Highway 231, Union Grove, AL 35175 Stock #: 09191 Price: Sold and Delivered

- O Horton Ambulance Body Model 603
- O Mileage: 106,500