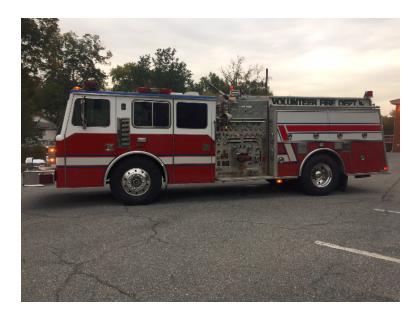

## 1995 KME Firefox Pumper

- O 1995 KME Firefox Pumper
- O Detroit 8V92TA Diesel Engine
- O 500 Gallon Polypropylene Tank
- O Mileage: 54,425

- O Firefox KME Chassis
- O Allison Transmission Transmission
- 0
- Additional equipment not included with purchase unless otherwise listed.

## Contact Us

Office : 256.776.7786 Email : sales@firetruckmall.com Website: www.firetruckmall.com

15410 US Highway 231, Union Grove, AL 35175 Stock #: 09170 Price: Sold and Delivered

- O Seating for 6;
- O Hale 1500 GPM Side-Mount Pump
- O Engine Hours: 1,987