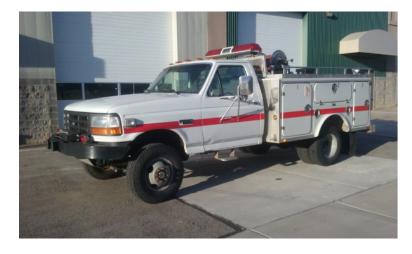

## 1996 Ford F-350 4x4 Quick Attack

- 1996 Ford F-350 4x4 Quick Attack
- Ford 7.3L Diesel Engine
- Foam System
- Air Conditioning
- AM/FM Stereo
  Dual Fuel Tanks
  Aluminum Hose Reel
  1" Booster Reel
  12,000# Warn Winch
  Tons of Storage & Gear Space

- F-350 Ford Chassis
- Ford Automatic Transmission
- 18hp Pump w/Control Panel Hand Primer
  - 1 1 1/2" Draft Port 1 - 1 1/2" Discharge Elkhart Valves
- O Mileage: 56,000

- O Seating for 3;
- 200 Gallon Polypropylene Tank
- 0
- Additional equipment not included with purchase unless otherwise listed. Mileage readings may not be real-time and should be confirmed.