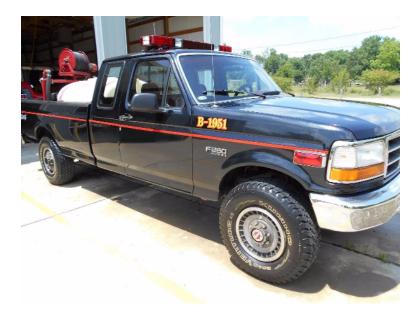

## 1994 Ford F-250 Brush Truck

- O 1994 Ford F-250 Brush Truck
- O 200 Gallon Tank
- O Mileage: 75,642

- O F-250 4x4 Ford Chassis
- O 20 GPM UDOR Pump
- Additional equipment not included with purchase unless otherwise listed.

Contact Us

Office : 256.776.7786 Email : sales@firetruckmall.com Website: www.firetruckmall.com

15410 US Highway 231, Union Grove, AL 35175 Stock #: 09164 Price: Sold and Delivered

O Gas Engine
O Engine Hours: 2,514
O GVWR: 8,800