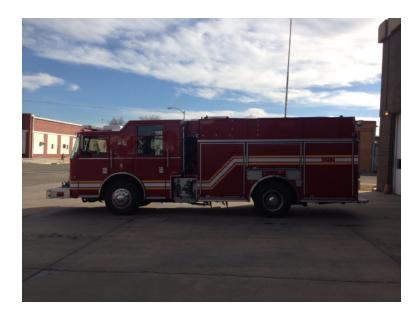

## 2009 Pierce Rescue Pumper

- O 2009 Pierce Rescue Pumper
- O Cummins 400 HP Engine
- → 1000 Gallon Polypropylene Tank
- O Booster Reel
- O Mileage: 14,133
- O GVWR: 45,000

- O Contender Pierce Chassis
- Allison Transmission
- O Husky Foam System
- O Honda 6.5KW Generator
- Additional equipment not included with purchase unless otherwise listed.
- O Seating for 6;
- O Waterous 1500 GPM Side-Mount Pump
- 0
- O Engine Hours: 1,290
- O Length: 32' 11"