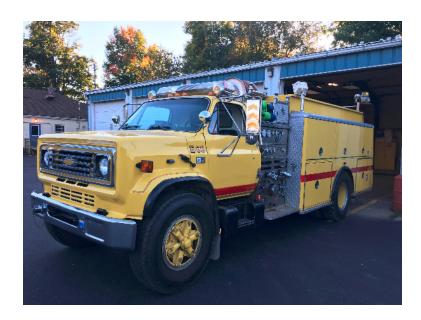

## 1986 KME Chevrolet Pumper

- O 1986 KME Chevrolet Pumper
- O Hale 1000 GPM Side-Mount Pump
- Additional equipment not included with purchase unless otherwise listed.
- O Chevrolet Chassis
- → 1000 Gallon Tank
- Included Equipment: Suctions, Ladders, Pike Poles.
- Diesel Engine
- O Mileage: 21,000