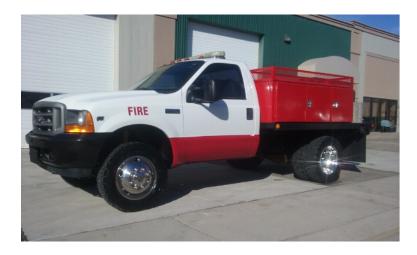

## 2001 Ford F-450 Brush Truck

- O 2001 Ford F-450 Brush Truck
- O Ford Manual; 5-speed Transmission
- 18HP Pump Hand Primer
- O Mileage: 111,000

- O F-450 4X4 Ford Chassis
- 300 Gallon Tank
- O Hannay Hose Reel w/100' Booster Hose
- Additional equipment not included with purchase unless otherwise listed. Mileage readings may not be real-time and should be confirmed.
- Ford V-10 Diesel Engine
- O Foam System
- Air Conditioning
- AM/FM Stereo
  19.5" Tires
  Spare Tire
  Large Heavy Duty Boxes
  Heavy Duty Racks