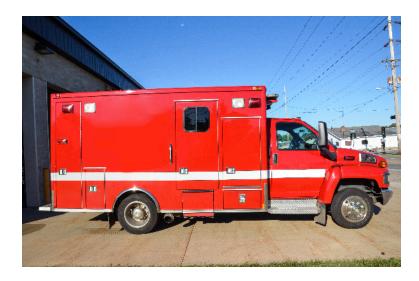

## 2005 Medtec GMC Ambulance

O 2005 Medtec GMC Ambulance

Medtec Ambulance Box

0

 Additional equipment not included with purchase unless otherwise listed. Mileage readings may not be real-time and should be confirmed.

O GVWR: 16,500

O GMC Chassis

O Duramax 6600 300 HP Diesel Engine

Air Conditioning

O Length: 23' 8"

O Seating for 2;

O Automatic Transmission

O Mileage: 110,000

O Height: Truck Height: 11'

O Wheelbase: 165"

Brindlee Mountain Fire Apparatus is one of the world's largest used fire truck sales and service companies. Based just outside of Huntsville, Alabama, the company has forty-five full-time personnel occupying over 12,000 square feet. Our mechanics, all of whom are EVT certified, perform pump tests, general repairs, preventative maintenance, and body, collision, and paint work on over 500 used fire trucks every year. Visit us online at www.firetruckmall.com