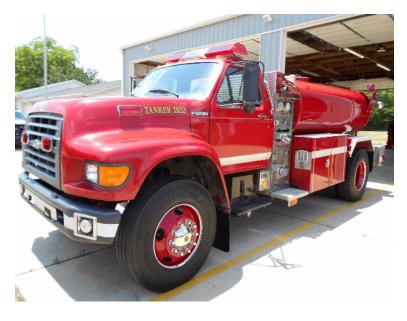

## 1998 KME Ford Tanker

- O 1998 KME Ford Tanker
- O Hale 250 GPM Side-Mount Pump
- O Mileage: 5,108

- O Ford Chassis
- O 1500 Gallon Tank
- Additional equipment not included with purchase unless otherwise listed.
- Diesel Engine
  Engine Hours: 455
  GVWR: 35,000