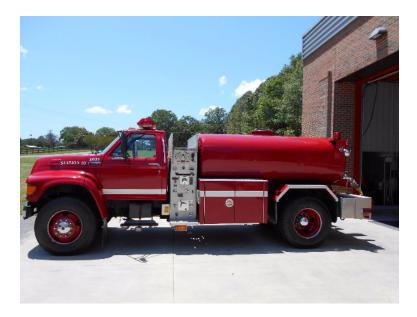

## 1998 KME Ford Tanker

- O 1998 KME Ford Tanker
- O Hale 250 GPM Side-Mount Pump
- O Mileage: 10,247

- Ford Chassis
- O 1500 Gallon Tank
- Additional equipment not included with purchase unless otherwise listed.

## Contact Us

Office : 256.776.7786 Email : sales@firetruckmall.com Website: www.firetruckmall.com

15410 US Highway 231, Union Grove, AL 35175 Stock #: 09107 Price: Sold and Delivered

Diesel Engine
Engine Hours: 1,041
GVWR: 35,000