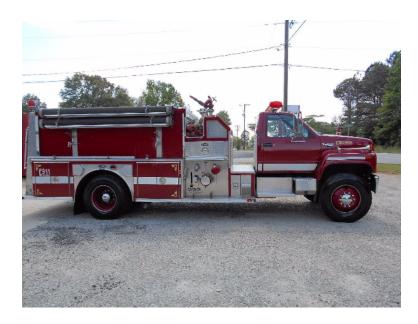

## 1993 E-One GMC Pumper

O 1993 E-One GMC Pumper

O Hale 1250 GPM Top-Mount Pump

O Mileage: 46,747

O GMC Chassis

→ 1000 Gallon Tank

• Additional equipment not included with purchase unless otherwise listed.

O Diesel Engine

O Engine Hours: 3,276

O GVWR: 35,000

Brindlee Mountain Fire Apparatus is one of the world's largest used fire truck sales and service companies. Based just outside of Huntsville, Alabama, the company has forty-five full-time personnel occupying over 12,000 square feet. Our mechanics, all of whom are EVT certified, perform pump tests, general repairs, preventative maintenance, and body, collision, and paint work on over 500 used fire trucks every year. Visit us online at www.firetruckmall.com