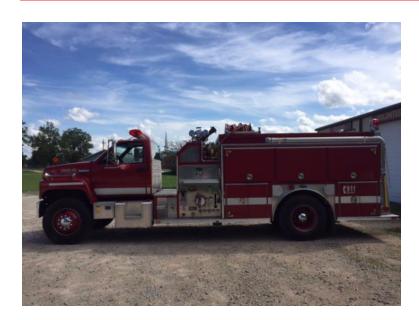

## 1993 E-One GMC Pumper

- O 1993 E-One GMC Pumper
- O Hale 1250 GPM Top-Mount Pump
- O Mileage: 12,182

- O GMC Chassis
- 1000 Gallon Tank
- Additional equipment not included with purchase unless otherwise listed.
- Diesel Engine
- O Engine Hours: 846