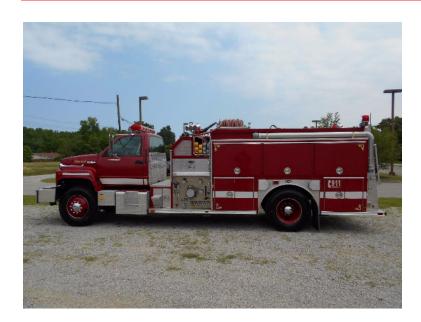

## 1993 E-One GMC Pumper

○ 1993 E-One GMC Pumper

O Hale 1250 GPM Top-Mount Pump

O Mileage: 26,795

GMC Chassis

→ 1000 Gallon Tank

 Additional equipment not included with purchase unless otherwise listed. O Diesel Engine

O Engine Hours: 2,197

O GVWR: 35,000

Brindlee Mountain Fire Apparatus is one of the world's largest used fire truck sales and service companies. Based just outside of Huntsville, Alabama, the company has forty-five full-time personnel occupying over 12,000 square feet. Our mechanics, all of whom are EVT certified, perform pump tests, general repairs, preventative maintenance, and body, collision, and paint work on over 500 used fire trucks every year. Visit us online at www.firetruckmall.com