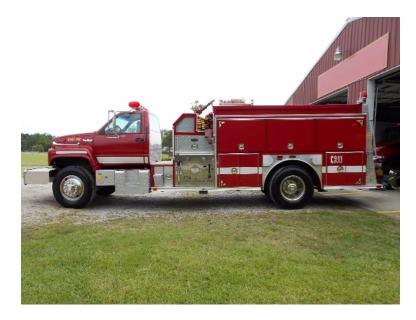

## 1993 E-One GMC Pumper

O 1993 E-One GMC Pumper

O Hale 1250 GPM Top-Mount Pump

O Mileage: 14,642

O GMC Chassis

O 1000 Gallon Tank

• Additional equipment not included with purchase unless otherwise listed.

O Diesel Engine

O Engine Hours: 906

O GVWR: 35,000

Brindlee Mountain Fire Apparatus is one of the world's largest used fire truck sales and service companies. Based just outside of Huntsville, Alabama, the company has forty-five full-time personnel occupying over 12,000 square feet. Our mechanics, all of whom are EVT certified, perform pump tests, general repairs, preventative maintenance, and body, collision, and paint work on over 500 used fire trucks every year. Visit us online at www.firetruckmall.com