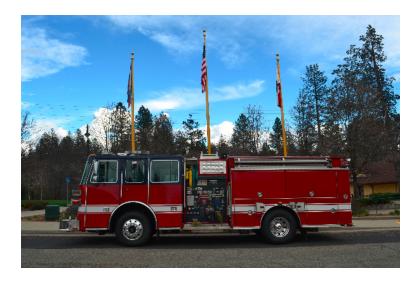

## 2008 Sutphen Monarch Pumper

- 2008 Sutphen Monarch Pumper
- O 56" Tilt Cab
- O Hale QMAX150-23L 1500 GPM Side-Mount 1-Stage Pump
- 20 Gallon Foam Cell
- O 1 150' x 3/4" Booster Reel
- O Engine Hours: 724
- O Length: 29' 4"
- O Grover Dual Air Horns

- Monarch Sutphen Chassis
- O Cummins ISM 6-cylinder 450 HP Diesel Engine
- 500 Gallon Polypropylene Tank
- O Auxiliary Pump Hale MaxStream HPX100-BD26
- Kussmaul Super Auto Eject
  Electric Siren
- O Mileage: 64,226
- O Height: Truck Height: 9' 9"

- O Seating for 6;
- Allison 5-speed EVS4000 Automatic Transmission
- O FoamPro 2001 2.6GPM Foam System
- 9
- Federal Q Siren
- Additional equipment not included with purchase unless otherwise listed.
- O Wheelbase: 170"