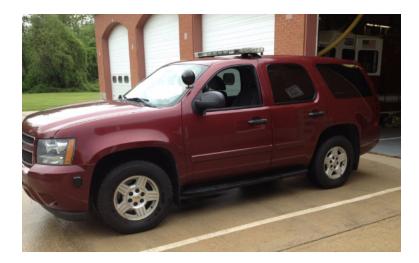

## 2008 Chevy Tahoe 4X4 Command Unit

- 2008 Chevy Tahoe 4X4 Command Unit
- 4-speed Auto/Tow-Haul Automatic Transmission
- Air Conditioning

- Tahoe 4X4 Chevrolet Chassis
- O 5.3L V-8
- O Mileage: 90,000

- Chevrolet Gas Engine
- Kussmaul Auto Battery Charger
- Additional equipment not included with purchase unless otherwise listed.