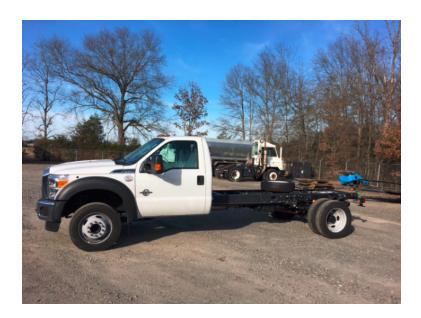

## 2016 Ford F-450 Ambulance Chassis

- 2016 Ford F-450 Ambulance Chassis
- O Diesel Engine
- O Mileage: 1,500

- F450 Ford Chassis
- Automatic Transmission
- Additional equipment not included with purchase unless otherwise listed.
- O Seating for 2;
- 0
- This is a brand new 2016 F-450 4x2
   Ambulance prep chassis. (Customer decided to swap/remount to a new 4x4 chassis upon delivery.)