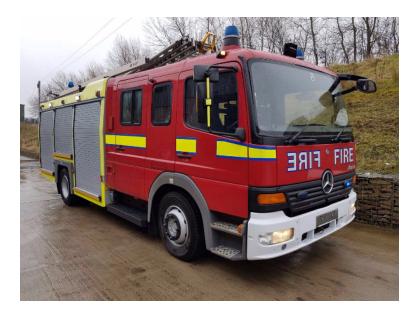

## 2002 Mercedes Rescue Pumper

- 2002 Mercedes Rescue Pumper
- O Mercedes-Benz Diesel Engine
- Godiva Dual Pressure Pump Foam Induction System
- O Mercedes Chassis
- Automatic Gear Box
- Additional equipment not included with purchase unless otherwise listed.
- Atego Fire Body
- 500 Gallon Tank
- Ground Ladders Included
  Can Be Changed to Left Side Steering