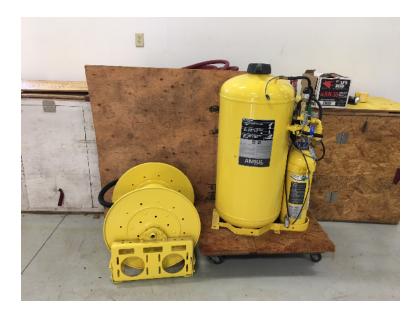

## Ansul 350# Dry Chem System

○ Ansul 350# Dry Chem System

O etc. Chassis

• Additional equipment not included with purchase unless otherwise listed.

Brindlee Mountain Fire Apparatus is one of the world's largest used fire truck sales and service companies. Based just outside of Huntsville, Alabama, the company has forty-five full-time personnel occupying over 12,000 square feet. Our mechanics, all of whom are EVT certified, perform pump tests, general repairs, preventative maintenance, and body, collision, and paint work on over 500 used fire trucks every year. Visit us online at www.firetruckmall.com