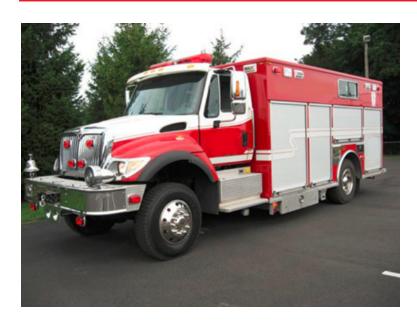

## 2003 KME 4x4 Walk In Rescue

○ 2003 KME 4x4 Walk In Rescue

○ 7400 4x4 International Chassis

O Seating for 2;

O International DT530 330 HP Diesel Engine O Allison MD3060P Automatic Transmission

O Generator Hours: 382

O Stradco 18KW Diesel Generator

O Electric Reels: (2) 200'

Automatic Tire Chains

O Bauer Cascade Fill Station

Air Conditioning

O Mileage: 10,982

Federal Q Siren

O Engine Hours: 7,516

O Height: Truck Height: 9' 10"

O GVWR: 35,000

Additional equipment not included with

purchase unless otherwise listed.

O Wheelbase: 195"

Brindlee Mountain Fire Apparatus is one of the world's largest used fire truck sales and service companies. Based just outside of Huntsville, Alabama, the company has forty-five full-time personnel occupying over 12,000 square feet. Our mechanics, all of whom are EVT certified, perform pump tests, general repairs, preventative maintenance, and body, collision, and paint work on over 500 used fire trucks every year. Visit us online at www.firetruckmall.com