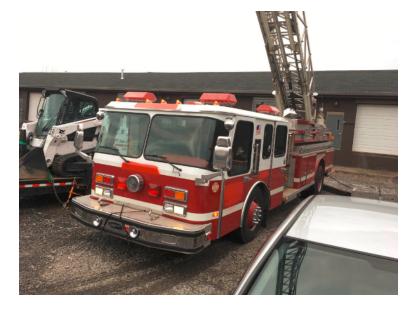

## 1985 E-One Hurricane 88' Aerial

- O 1985 E-One Hurricane 88' Aerial
- O Allison Automatic Transmission
- O Hydraulic Ladder Rack
- Additional equipment not included with purchase unless otherwise listed. Mileage readings may not be real-time and should be confirmed.
- O Hurricane E-One Chassis
- O Hale 1500 GPM Side-Mount Pump
- O Ground Ladders: Ground Ladders
- Vanner inverter

- O Detroit 8V71 350 HP Diesel Engine
- O Vanner 4KW Generator
- O Mileage: 50,000

Brindlee Mountain Fire Apparatus is one of the world's largest used fire truck sales and service companies. Based just outside of Huntsville, Alabama, the company has forty-five full-time personnel occupying over 12,000 square feet. Our mechanics, all of whom are EVT certified, perform pump tests, general repairs, preventative maintenance, and body, collision, and paint work on over 500 used fire trucks every year. Visit us online at www.firetruckmall.com