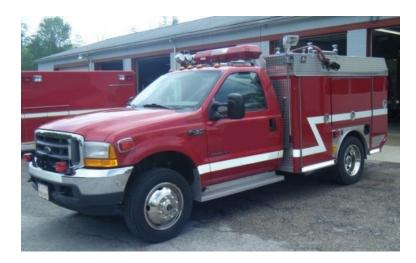

## 2001 E-One Ford F-450 Mini Pumper

- 2001 E-One Ford F-450 Mini Pumper
- O 4x4
- 300 Gallon Polypropylene Tank
- 126 GPM Onan Pump Pump and Roll
- O Booster Reel
- Additional equipment not included with purchase unless otherwise listed.
- O GVWR: 15,000

- F-450 Ford Chassis
- O Ford 7.3L 250 HP Diesel Engine
- O Foam Pro CAFS
- Officer's Side Suction: 1 1.5"
- Air Conditioning
- O Length: 19"
- O Wheelbase: 135"

- O Seating for 2;
- O Ford Automatic Transmission
- O 20 Gallon Class A Foam Cell
- 0
- O Mileage: 9,262
- O Height: Truck Height: 7'6"
- O Hard Suction, Ax, and Strainer Included