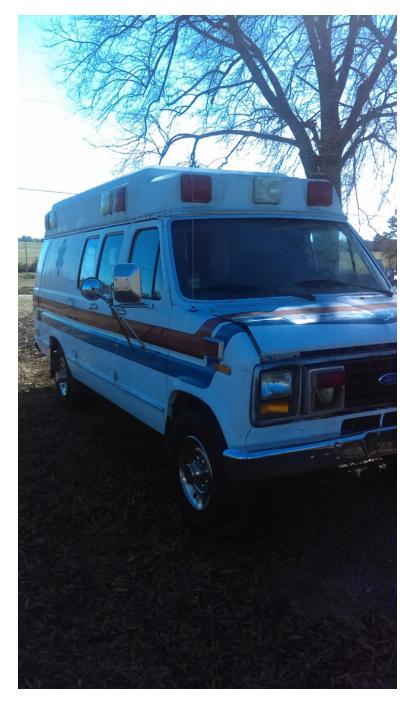

## 1991 Ford Ambulance

→ 1991 Ford Ambulance

○ E-350 Ford Chassis

Ford Engine

• Additional equipment not included with purchase unless otherwise listed.

Brindlee Mountain Fire Apparatus is one of the world's largest used fire truck sales and service companies. Based just outside of Huntsville, Alabama, the company has forty-five full-time personnel occupying over 12,000 square feet. Our mechanics, all of whom are EVT certified, perform pump tests, general repairs, preventative maintenance, and body, collision, and paint work on over 500 used fire trucks every year. Visit us online at www.firetruckmall.com