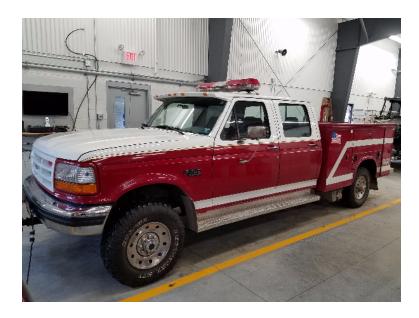

## 1995 Ford F-350 4x4 Light Rescue

O 1995 Ford F-350 4x4 Light Rescue

○ Ford 7.3L Diesel Engine

O Mileage: 116,000

O Height: Truck Height: 7'

Lights and Siren Included
 Front and Rear Receivers for Hitch
 Mounted Winches
 Idle Control in Cab

○ F-350 Ford Chassis

O Manual Transmission

• Additional equipment not included with purchase unless otherwise listed.

O GVWR: 9,200

O Seating for 6;

0

O Length: 22'

○ Wheelbase: 170"