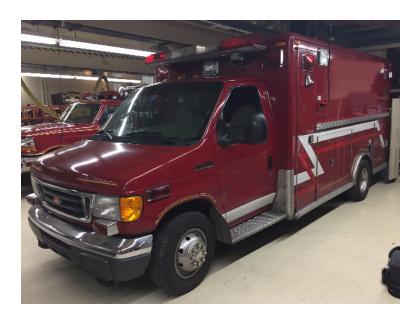

## 2006 Lifeline Ford E-450 Ambulance

- 2006 Lifeline Ford E-450 Ambulance
- Ford Diesel Engine
- Air Conditioning
- Additional equipment not included with purchase unless otherwise listed.
- E-450 Ford Chassis
- O Ford Automatic Transmission
- O Automatic Tire Chains
- O GVWR: 14,050

O Seating for 2;

0

O Mileage: 131,000

Brindlee Mountain Fire Apparatus is one of the world's largest used fire truck sales and service companies. Based just outside of Huntsville, Alabama, the company has forty-five full-time personnel occupying over 12,000 square feet. Our mechanics, all of whom are EVT certified, perform pump tests, general repairs, preventative maintenance, and body, collision, and paint work on over 500 used fire trucks every year. Visit us online at www.firetruckmall.com