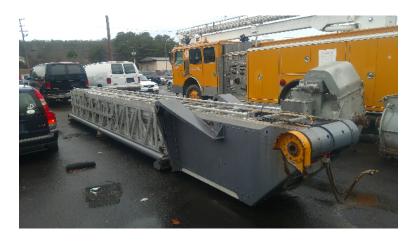

## 100' Ladder

O 100' Ladder

O etc. Chassis

 Additional equipment not included with purchase unless otherwise listed. Mileage readings may not be real-time and should be confirmed.

Brindlee Mountain Fire Apparatus is one of the world's largest used fire truck sales and service companies. Based just outside of Huntsville, Alabama, the company has forty-five full-time personnel occupying over 12,000 square feet. Our mechanics, all of whom are EVT certified, perform pump tests, general repairs, preventative maintenance, and body, collision, and paint work on over 500 used fire trucks every year. Visit us online at www.firetruckmall.com