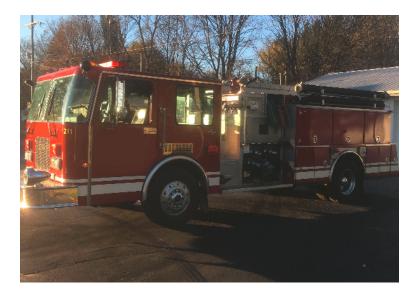

## 1991 E-One Spartan Pumper

- O 1991 E-One Spartan Pumper
- O Cummins 6CTA 8.3L 300 HP Diesel Engine
- O 1000 Gallon Polypropylene Tank
- O Driver's Side Suction: (1) 2 1/2", (1) 5"
- 0
- O Briggs & Stratton 4KW Gas Generator
- O Pump Heat Pan
- O Mileage: 34,000
- O Height: Truck Height: 9' 6"
- Aluminum Wheels
  Pump panel and hosebed have vinyl covers
- Brindlee Mountain Fire Apparatus is one of the world's largest used fire truck sales and service companies. Based just outside of Huntsville, Alabama, the company has forty-five full-time personnel occupying over 12,000 square feet. Our mechanics, all of whom are EVT certified, perform pump tests, general repairs, preventative maintenance, and body, collision, and paint work on over 500 used fire trucks every year. Visit us online at www.firetruckmall.com

O Spartan Chassis

## O Allison MT647 Automatic Transmission

- O Date of Last Pump Certification: 09-2016
- Officer's Side Discharge: (1) 2 1/2", (1) 3"
- Rear Discharges: (2) 2 1/2"
- O Electric Reels
- O Federal Q Siren
- Additional equipment not included with purchase unless otherwise listed.
- O GVWR: 39,740

O Wheelbase: 186"