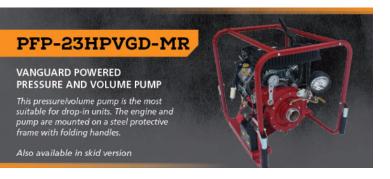

### Vanguard 23HP Gas Powered Pump

- O Vanguard 23HP Gas Powered Pump
- **O ENGINE SPECIFICATIONS** 
  - Vanguard, model 350000, air cooled engine

V-Twin Cylinder, 4-Stroke gasoline engine Electric start with recoil start as backup 6 Gallons (22L) detachable fuel tank

- O etc. Chassis
- O PUMP UNIT SPECIFICATIONS

C.E.T single stage centrifugal pum Pump body made from high resistance Aluminum alloy Bronze Impeller Mechanical shaft sea Exhaust priming system, guaranteed up to 20' (6 meter) lift One 1" 1/2 (38mm) delivery outlet with Fire type-swing-out valve One 2" 1/2 (65mm) suction Inlet

#### DIMENSIONS

Length : 23.5" (575mm) Width : 22" (539mm) Height : 25.5" (625mm) Weight : 170 LBS (77KG)

 Your pump comes with a 3 year limited warranty & full year warranty on all mechanical components.

#### O Gas Engine

INCLUDED ACCESSORIES

Pressure gauge 16AMPS alternator 12-V Battery Swivel spotlight Low oil alert

PERFORMANCE

255GPM @ 25PSI 220GPM @ 50PSI 140GPM @ 100PSI 75GPM @ 150PSI 30GPM @ 175PSI

 Additional equipment not included with purchase unless otherwise listed. Mileage readings may not be real-time and should be confirmed.