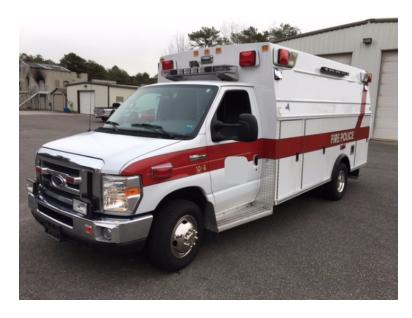

## 2008 Ford E-450 Ambulance

- 2008 Ford E-450 Ambulance
- O 6.0L Turbo HP Diesel Engine
- O Mileage: 12,978

- O E450 Super Duty Ford Chassis
- O Automatic Transmission
- Additional equipment not included with purchase unless otherwise listed. Mileage readings may not be real-time and should be confirmed.
- O Braun Walk Through Wide Box
- Air Conditioning
- Code 3 LED Lighting
   Code 3 Arrow Sticks Right and Left
   Exterior Scene Light

On Board Oxygen
Power Windows
Power Locks
Power Steering
Power Brakes

Tilt/Cruise Chrome Wheels Brand New Tires

NYS Safety Inspected & Serviced Complete service records books and

manuals

Brindlee Mountain Fire Apparatus is one of the world's largest used fire truck sales and service companies. Based just outside of Huntsville, Alabama, the company has forty-five full-time personnel occupying over 12,000 square feet. Our mechanics, all of whom are EVT certified, perform pump tests, general repairs, preventative maintenance, and body, collision, and paint work on over 500 used fire trucks every year. Visit us online at www.firetruckmall.com