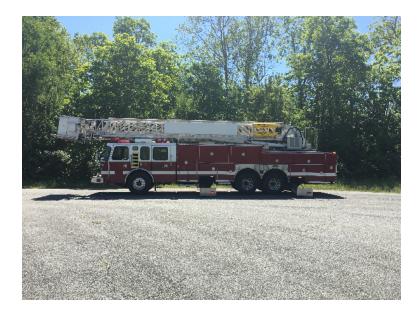

## 2000 E-One 95' Platform

- O 2000 E-One 95' Platform
- O Detroit Series 60 Diesel Engine
- Additional equipment not included with purchase unless otherwise listed.
- O E-One Chassis
- O Allison Automatic Transmission
- O Includes Current Aerial Inspection
- O Seating for 6;
- 0