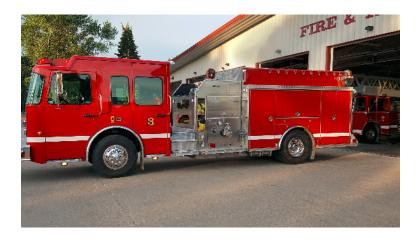

## 2005 Spartan Crimson Pumper

- O 2005 Spartan Crimson Pumper
- O Cummins ISC Engine
- O 1000 Gallon Tank
- Generator
- Additional equipment not included with purchase unless otherwise listed.
- Spartan Chassis
- O Allison 3000EVP Transmission
- 0
- O Engine Hours: 475
- O GVWR: 45,000

- O Seating for 6; 5 SCBA seats
- O Darley 1250 GPM Top-Mount Pump
- Crosslays/Speedlays: Crosslays
- O Mileage: 9,652

Brindlee Mountain Fire Apparatus is one of the world's largest used fire truck sales and service companies. Based just outside of Huntsville, Alabama, the company has forty-five full-time personnel occupying over 12,000 square feet. Our mechanics, all of whom are EVT certified, perform pump tests, general repairs, preventative maintenance, and body, collision, and paint work on over 500 used fire trucks every year. Visit us online at www.firetruckmall.com