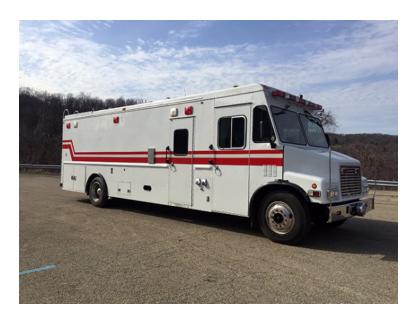

## 1993 LDV Command Unit

- O 1993 LDV Command Unit
- International Diesel Engine
- O Kohler 20KW Diesel Generator
- O Engine Hours: 1,792
- O Length: 31'5"
- O Weather Station Camera Mast Propane Furnace Printer Phone System
  - Water Cooler Coffee Maker
  - Microwave
  - Refrigerator

- Other Chassis
- Automatic Transmission
- Air Conditioning
- O Mileage: 20,138
- O Height: Truck Height: 11'4"

- O Seating for 2; 0 SCBA seats
- 0
- Federal Q Siren
- Additional equipment not included with purchase unless otherwise listed.
- O GVWR: 25,500