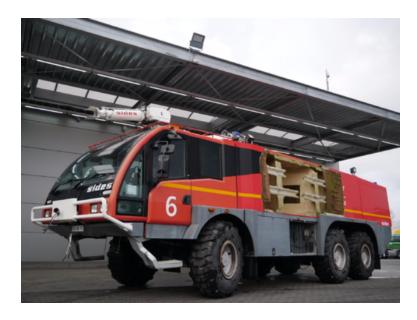

## 2003 Sides Crashtender 6x6 ARFF Airport Fire Truck

- O 2003 Sides Crashtender 6x6 ARFF Airport O Sides Chassis Fire Truck

O Seating for 3;

O Diesel Engine

Automatic Transmission

0

O Mileage: 31

- O Disc Brakes
- Additional equipment not included with purchase unless otherwise listed. Mileage readings may not be real-time and should be confirmed.